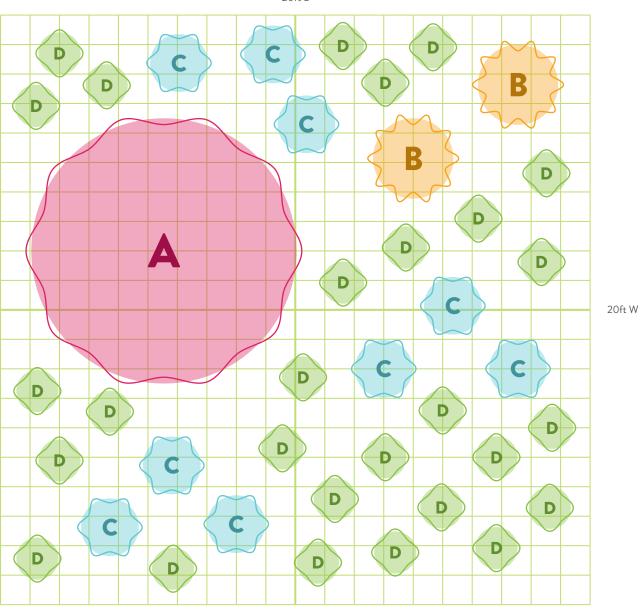

| PLANT TYPE | COMMON NAME            | SCIENTIFIC NAME                     | HEIGHT (FT) | WIDTH (FT) |
|------------|------------------------|-------------------------------------|-------------|------------|
| A          | Eve's necklace         | Styphnolobium affine                | 15          | 10         |
| В          | Nelson's Beargrass     | Nolina nelsonii                     | 8           | 4          |
| В          | Spineless Prickly Pear | Opuntia cacanapa 'Ellisiana'        | 4           | 6          |
| В          | Cenizo, Texas Sage     | Leucophyllum langmaniae 'Rio Bravo' | 8           | 8          |
| В          | Sotol                  | Dasylirion wheeleri                 | 5           | 5          |
| С          | Shrubby blue sage      | Salvia ballotiflora                 | 4           | 4          |
| С          | Obedient plant         | Physostegia virginiana              | 4           | 4          |
| С          | Coneflower             | Echinacea purpurea                  | 4           | 3          |
| С          | Mexican Oregano        | Poliomintha longiflora              | 4           | 4          |
| С          | Pink Gaura             | Gaura lindheimeri                   | 4           | 4          |
| С          | Autumn Sage            | Salvia greggii                      | 3           | 3          |
| D          | Pine muhly             | Muhlenbergia dubia                  | 3           | 2          |
| D          | Little bluestem        | Schizachyrium scoparium             | 2 to 4      | 2          |
| D          | Sideoats Grama Grass   | Bouteloua curtipendula              | 3           | 2          |
| D          | Mexican Feather Grass  | Nassella tenuissima                 | 2           | 2          |

## **CASA SOL**

\_\_\_\_\_\_

Ornamental tree (pick 1)

Large specimen (pick 1 and plant a row )

Medium size perennial for mid-level color (pick 1 or 2 and plant in groups of 3)

Large ornamental grass (pick 2 or 3 and plant in groups of 3 or mass plant in sweeps)