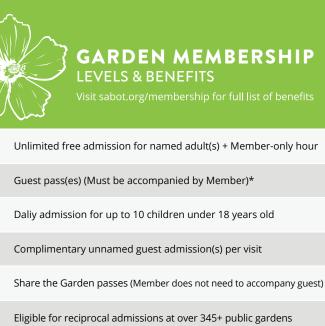

## GARDEN MEMBERSHIP **LEVELS & BENEFITS** Unlimited free admission for named adult(s) + Member-only hour

Invitation to exclusive exhibition opening receptions and Perennial events

One behind-the-scenes tour by appointment

**ANNUAL MEMBERSHIP PRICE** 

**MONTHLY SUBSCRIPTION PRICE\*\*** 

Guest passes for a Member-only event

Name recognition in Vibrante, Annual Report, on website, and digital signage as Perennial Member

1

2

\$75

1

2

\*Subscriptions require a 12-month auto-renewal and are not eligible for Guest passes. \*\* Member benefits subject to change. Memberships are non-refundable.

2

3

4

3

4