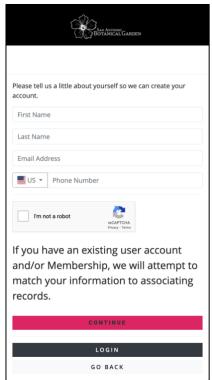

## First time logging in? Create an account.

**Step 1:** On the SABG ticket portal page, go to **MY ACCOUNT** and select **CREATE ACCOUNT** from the drop-down menu.

**Step 2:** Create your account by entering your first name, last name, email address, and phone number, and select **CONTINUE**. (\*IMPORTANT NOTE\* The email address entered must be the email associated with your membership, otherwise, you will not be recognized as an active member. Not sure what email address is associated with your membership? Contact <a href="mailto:membership@sabot.org">membership@sabot.org</a>.)