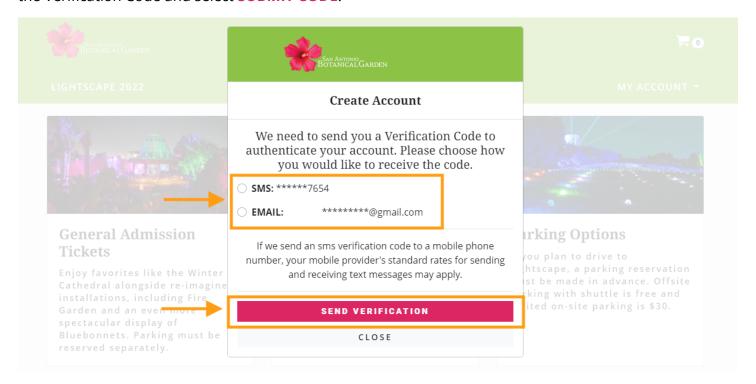

**Step 3:** To authenticate your account, the system will need to send you a verification code. Select to receive that code via either SMS text or email and select **SEND VERIFICATION**. In the next window, enter the Verification Code and select **SUBMIT CODE**.