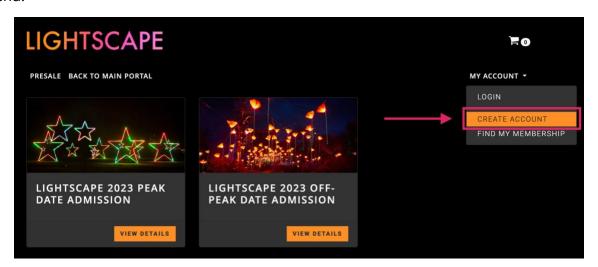

## First time logging in? Create an account.

**Step 1:** On the SABG ticket portal page, go to **MY ACCOUNT** and select **CREATE ACCOUNT** from the drop-down menu.

**Step 2:** Create your account by entering your first name, last name, email address, and phone number, and select **CONTINUE**. (\*IMPORTANT NOTE\* The email address entered must be the email associated with your membership, otherwise, you will not be recognized as an active member. Not sure what email address is associated with your membership? Contact <a href="mailto:membership@sabot.org">membership@sabot.org</a>.)