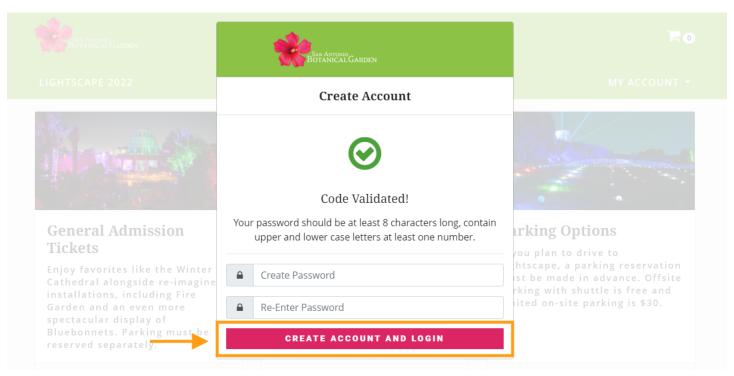

**Step 4:** Create and re-enter a password. Select **CREATE ACCOUNT AND LOGIN** to finish process and login to your account.

Questions? Contact membership@sabot.org.