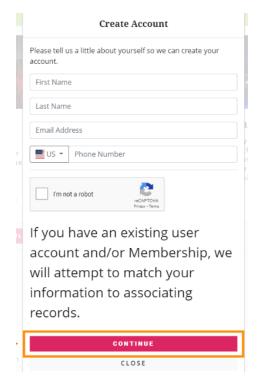

**Step 2:** Create your account by entering your first name, last name, email address, and phone number, and select **CONTINUE**. (\*IMPORTANT NOTE\* The email address entered must be the email associated with your membership, otherwise you will not be recognized as an active member. Not sure what email address is associated with your membership? Contact the Membership Manager at <a href="mailto:membership@sabot.org">membership@sabot.org</a>.)