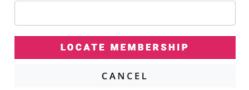

## Don't see your membership in your account?

**Step 1:** On your member profile page, click on the **FIND MY MEMBERSHIP** button on the left side.

**Step 2:** Enter your member ID (including the dash; ex. 1-234567) and click **LOCATE MEMBERSHIP**.

#### Locate Membership

Please enter the Membership ID number for the membership you want to locate.

**Step 3:** If your membership is successfully located, the next screen will list the information associated with your membership. Select to receive a verification code via either SMS text or email, and select **SEND VERIFICATION CODE**. (\*If your membership could not be located, contact the Membership Manager at membership@sabot.org.)