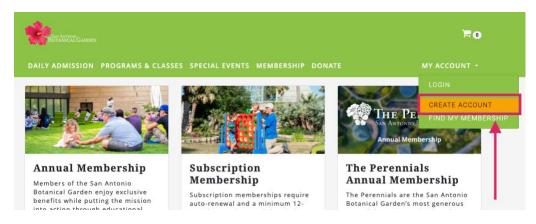

## First time logging in? Create an account.

<u>Step 1:</u> On the <u>SABG ticket portal page</u> (<a href="https://sabg.ticketapp.org/portal/">https://sabg.ticketapp.org/portal/</a>), go to **MY ACCOUNT** and select **CREATE ACCOUNT** from the drop-down menu.