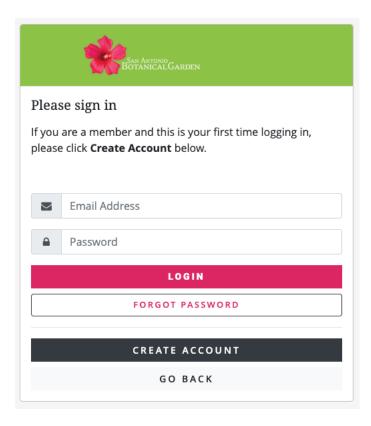

#### Already created an account? Log in to your account.

<u>Step 1:</u> On the <u>SABG ticket portal page</u> (<a href="https://sabg.ticketapp.org/portal/">https://sabg.ticketapp.org/portal/</a>), go to MY ACCOUNT and select LOGIN from the dropdown menu.

**Step 2:** Enter your email address and password and click **LOGIN**. If you cannot remember your password, click **FORGOT PASSWORD** to reset your password.

**Step 3:** To view your membership information, click your name in the right side of the top menu, then select **PROFILE** from the drop-down menu. On this page, you have the ability to update contact information, view your membership level, view other members associated with your account, renew or upgrade your membership, and change your account password.