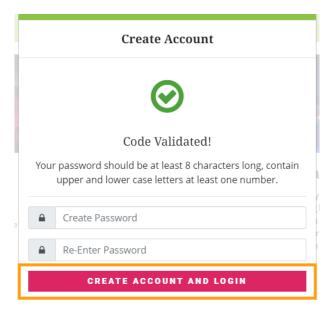

**Step 4:** Create and re-enter a password. Select **CREATE ACCOUNT AND LOGIN** to finish process and login to your account.