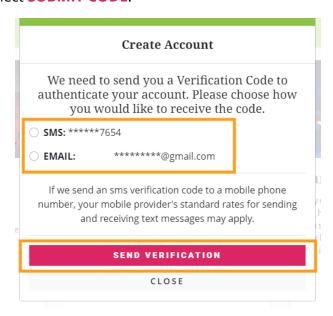

**Step 3:** To authenticate your account, the system will need to send you a verification code. Select to receive that code via either SMS text or email, and select **SEND VERIFICATION**. In the next window, enter the Verification Code and select **SUBMIT CODE**.