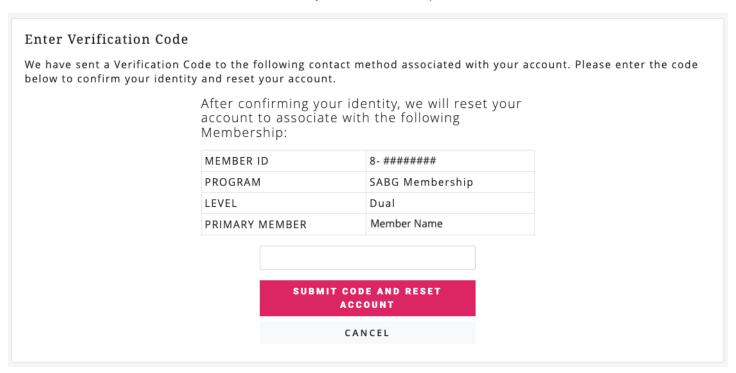

**Step 4:** In the next window, enter the Verification Code and select **SUBMIT CODE AND RESET ACCOUNT**. Your account should now be associated with your membership.

Questions? Contact the Membership Manager at membership@sabot.org or 210.536.1407.