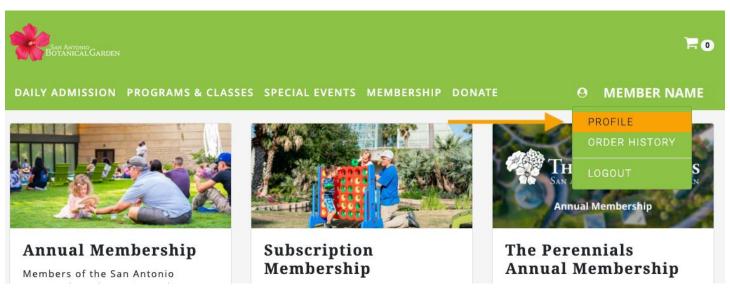

**Step 2:** Enter your email address and password and click **LOGIN**. If you cannot remember your password, click **FORGOT PASSWORD** to reset your password.

**Step 3:** To view your membership information, click your name in the right side of the top menu, then select **PROFILE** from the drop-down menu. On this page, you have the ability to update contact information, view your membership level, view other members associated with your account, renew or upgrade your membership, and change your account password.