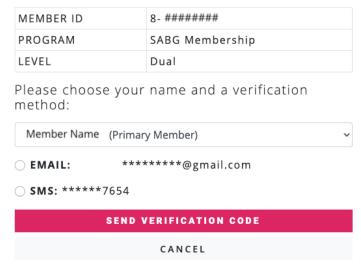

#### Locate Membership

Please enter the Membership ID number for the membership you want to locate.

**Step 3:** If your membership is successfully located, the next screen will list the information associated with your membership. Select to receive a verification code via either SMS text or email, and select **SEND VERIFICATION CODE**. (\*If your membership could not be located, contact the Membership Manager at membership@sabot.org.)

#### Verify Membership

We have located the following Membership information. Please choose a verification method below and we will send you a verification code to confirm your identity.

We located the following Membership: