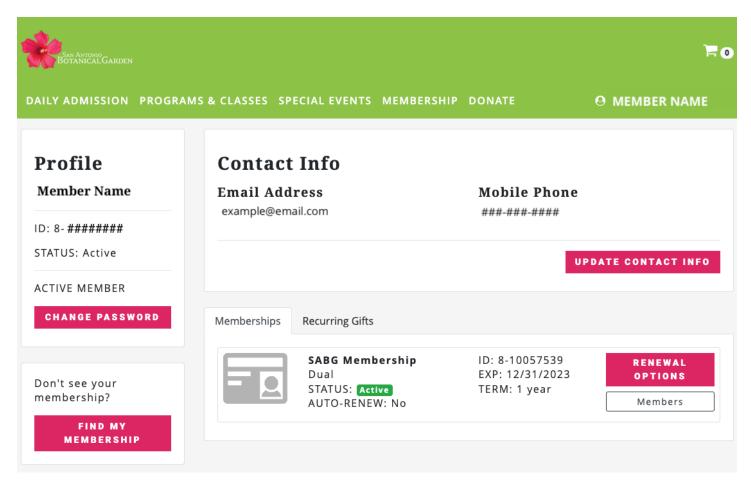

**Step 2:** Enter your email address and password and click **LOGIN**. If you cannot remember your password, click **FORGOT PASSWORD** to reset your password.

**Step 3:** To view your membership information, click your name in the right side of the top menu, then select **PROFILE** from the drop-down menu. On this page, you have the ability to update contact information, view your membership level, view other members associated with your account, renew or upgrade your membership, and change your account password.

## Don't see your membership in your account?

**Step 1:** On your member profile page, click on the **FIND MY MEMBERSHIP** button on the left side.

**Step 2:** Enter your member ID (including the dash; ex. 1-234567) and click **LOCATE MEMBERSHIP**.