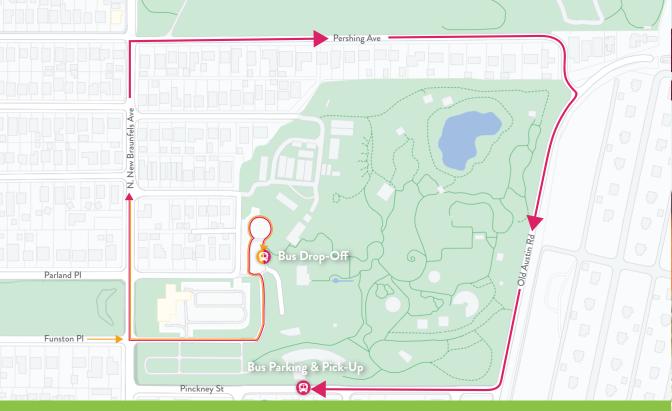

## Directions to the San Antonio Botanical Garden Bus Parking & Pick Up Area

## To enter the Garden and drop-off students:

- 1. Head East on Funston.
- 2. Follow the road to the left then turn left to proceed to bus drop off. Please pull up to the front of the bus unloading zone.
- 3. After unloading, please turn around at the roundabout and then follow the instructions for exiting the Garden.

## To exit the Garden and park the bus:

- 1. At the intersection of Funston and New Braunfels turn right onto N. New Braunfels to Pershing Avenue.
- 2. Turn right (East) onto Pershing Avenue to Old Austin Road.
- 3. Turn right (South) onto Old Austin Road.
- 4. Turn right (West) onto Pinckney St. and park in the bus loading zone behind the Zachry Foundation Culinary Garden.

## To load students onto the bus:

Students and teachers will have access to bus loading zone through the Zachry Foundation Culinary Garden. Bus drivers are welcome to enter the Garden through the gate at bus parking. Please do not idle your bus.